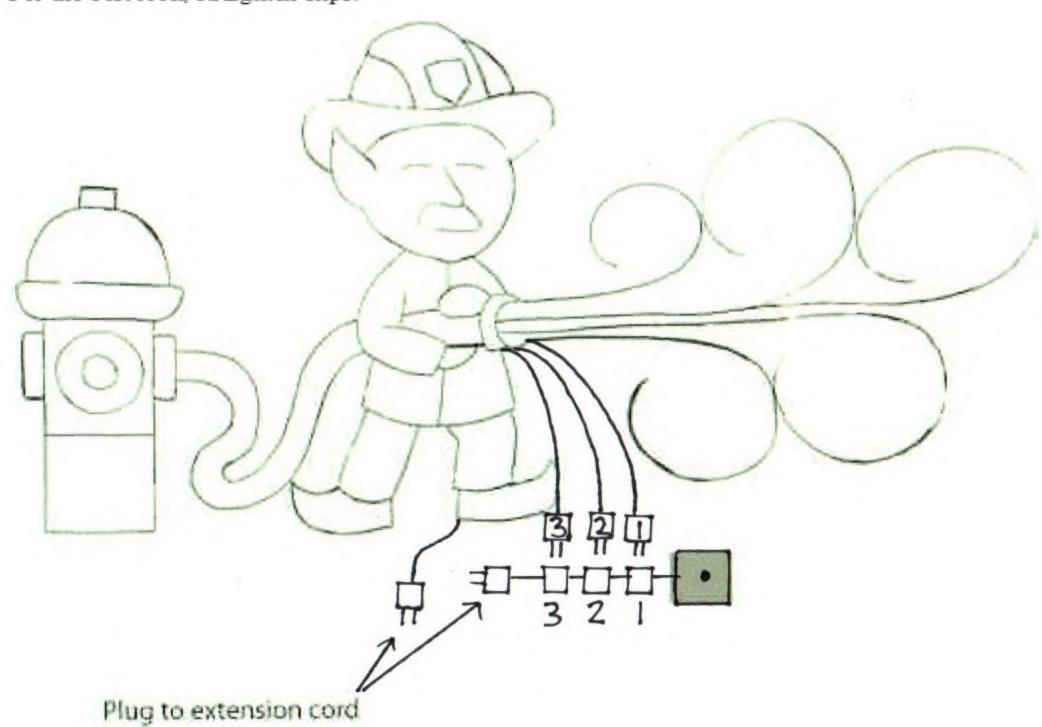

Push ground stakes gently into the ground. You can do this with your foot and using a back and forth motion to inch each side gradually into the ground. Plug Deer side (right) in an extension cord

- Plug unmarked plug from Elf foot into extension cord.
- There are 3 male plugs that come out of the water side that are marked either Green 1 or Red 2 or Yellow 3.
- Plug the Green 1 into the Green 1 on the controller, Red 2 into the Red 2, Yellow 3 into the Yellow 3.
- 4. Plug controller into extension cord.
- Adjust speed to your liking